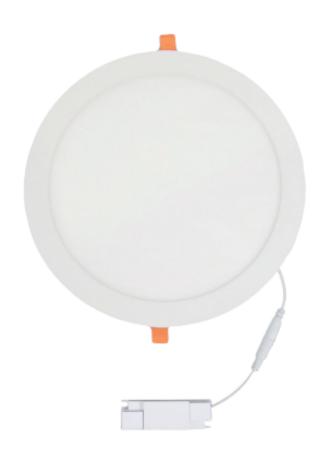

## DATA SHEET: FRSMD6/CCT, FRSMD12/CCT, FRSMD18/CCT, FRSMD24/CCT **SLIMLINE DOWNLIGHTERS**

## **FEATURES**

- Colour Selectable
- Slimline Design
- CCT Options
- Remote Driver Included
- Long Life
- FITTING IS NOT DIMMABLE
- USE WITH DRIV3D DRIVER TO MAKE **DIMMABLE**

## **SPECIFICATION**

Finish: WHITE

DIMENSIONS: 85x22mm

CUT OUT: 75mm

• LED type: SMD2835

Colour temp: 3000K/ 4000K/ 6000K

• Dimmable: No

• CRI:>80